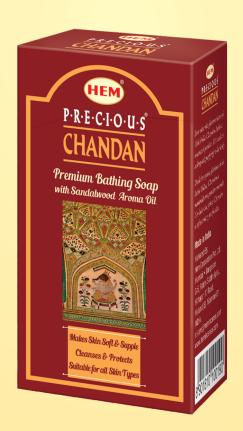

#### Precious Chandan Soap

Premium Bathing Soap with Sandalwood Aroma Oil

Ever since the glorious times of Vedic India Chandan holds a venerated position.

It's touch is cooling and pacifying to the body.