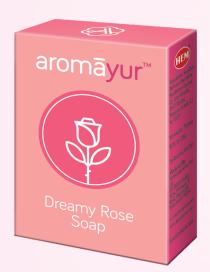

#### **Aromāyur Soap**

Aromayur Soap is ayurvedic blend of fragrant herb & flower powders, organic shea butter, coconut oil and natural aloe vera extract in soap base.

Richly evocative with refreshing aroma, this soap leaves you with soft, nourished skin.