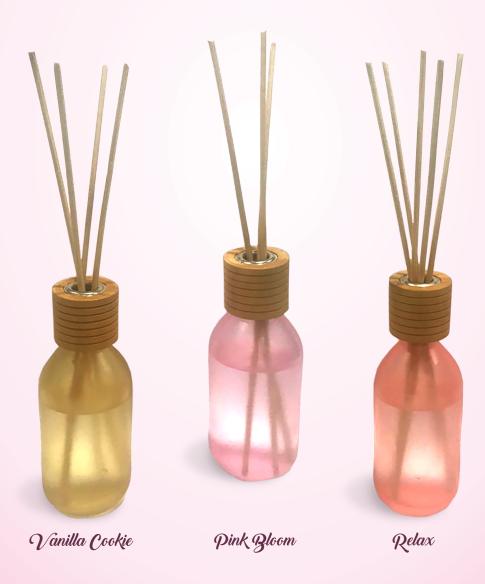

# New Introductions Ratan Reed Diffuser

Add an enveloping scent effortlessly and continuously to any space with Hem Ratan Reed Diffusers. A decorative home artefact spreading fragrance!