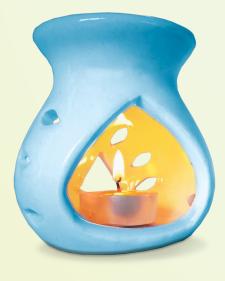

#### **Aroma Oil**

Hem Aroma oils are a blend of fragrance oils which disperse into the environment through evaporation leaving the area wonderfully fragranced.

These oils can be used in ceramic diffusers, electric diffusers and Pot pourri - perfect way to turn your home or office into a fragrant sanctuary.