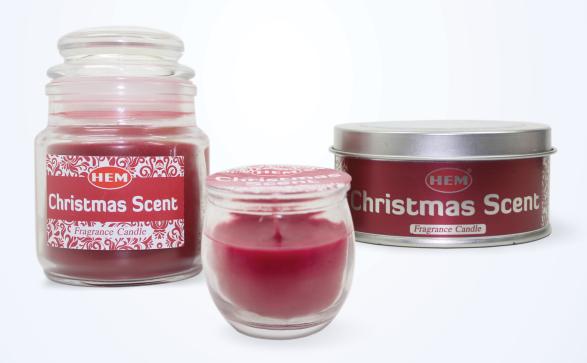

#### Fragrance Candle

Unlock the pretty metal boxes with elegant aromas. These candles are an invitation to the world of delight. They will perfume and decorate your space while you travel or while you relax at home.

Available Fragrances:

Christmas Scent, Fruit & Spice, Nut & Cream, Lilac Bloom, Pink Bloom