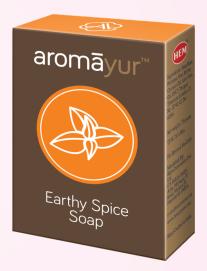

#### **Aromāyur Soap**

Aromayur Soap is ayurvedic blend of fragrant herb & flower powders, organic shea butter, coconut oil and natural aloe vera extract in soap base.

Richly evocative with refreshing aroma, this soap leaves you with soft, nourished skin.