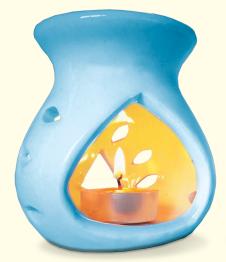

#### **Aroma Oil**

Hem Aroma oils are a blend of fragrance oils which disperse into the environment through evaporation leaving the area wonderfully fragranced.

These oils can be used in ceramic diffusers, electric diffusers and Pot pourri - perfect way to turn your home or office into a fragrant sanctuary.