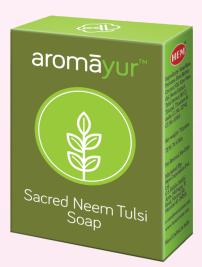

#### **Aromāyur Soap**

Aromayur Soap is ayurvedic blend of fragrant herb & flower powders, organic shea butter, coconut oil and natural aloe vera extract in soap base.

Richly evocative with refreshing aroma, this soap leaves you with soft, nourished skin.